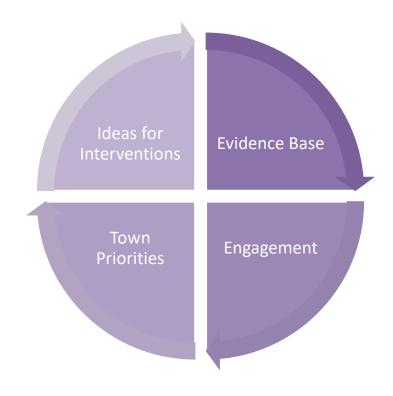

## **Project Prioritisation**

### Sift Ideas Generated

Sift ideas to ensure that the project is broadly compatible with the criteria outlined in Towns Fund guidance and with Sandwell Council's aspirations as set out in the Vision 2030. This will lead to a long list of projects

# Complete a Project Proforma

Complete a project proforma for each project on the long list

# 3 Score the long list of projects

Score the long list of projects against success criteria

## Short list the projects

Short list the projects based on the scoring to determine which projects will be included within the TIP for investment from Towns Fund.

Proposed Shortlist Created from highest scoring projects

Comments from Local Boards

Elected Member Conversations

Residents survey

Young People's Reference Group Super Board approval of shortlist